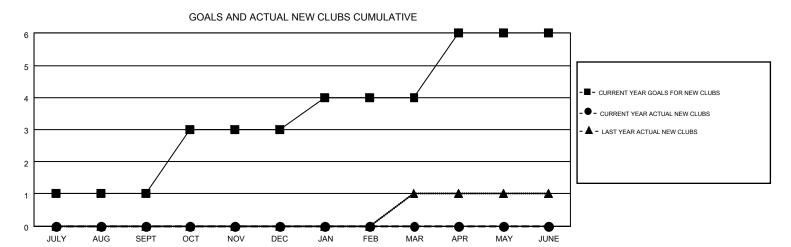

## MONTHLY MEMBERSHIP PROGRESS REPORT

Multiple District 39

Results as of: 11/30/2015

**LOCATION: IDAHO** 

GMT CA 1 Clubs Members RESULTS FOR 2015-2016 RESULTS FOR 2015-2016 NEW CLUB NEW CLUBS DROPPED NET NEW MEMBER CHARTER AND DROPPED NET QUARTER QUARTER GOAL CLUBS GAIN/LOSS GOAL NEW **MEMBERS** GAIN/LOSS MEMBERS ADDED 0 49 36 75 -39 JULY/AUG/SEPT JULY/AUG/SEPT 2 0 0 0 59 20 18 2 OCT/NOV/DEC OCT/NOV/DEC 0 0 0 39 0 0 0 1 JAN/FEB/MAR JAN/FEB/MAR 2 0 0 0 59 0 0 0 APR/MAY/JUNE APR/MAY/JUNE