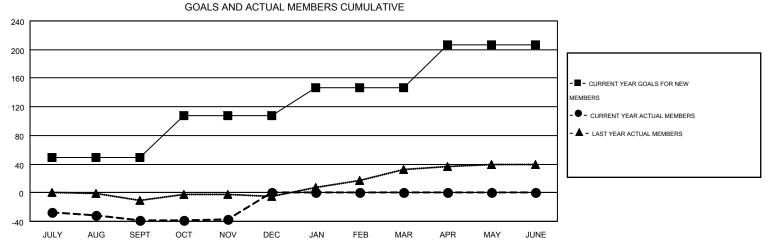

## MONTHLY MEMBERSHIP PROGRESS REPORT

Multiple District 39

Results as of: 11/30/2015

**LOCATION: IDAHO** 

GMT CA 1 Clubs Members RESULTS FOR 2015-2016 RESULTS FOR 2015-2016 NEW CLUB NEW CLUBS DROPPED NET NEW MEMBER CHARTER AND DROPPED NET QUARTER QUARTER GOAL CLUBS GAIN/LOSS GOAL NEW **MEMBERS** GAIN/LOSS MEMBERS ADDED 0 49 36 75 -39 JULY/AUG/SEPT JULY/AUG/SEPT 2 0 0 0 59 20 18 2 OCT/NOV/DEC OCT/NOV/DEC 0 0 0 39 0 0 0 1 JAN/FEB/MAR JAN/FEB/MAR 2 0 0 0 59 0 0 0 APR/MAY/JUNE APR/MAY/JUNE